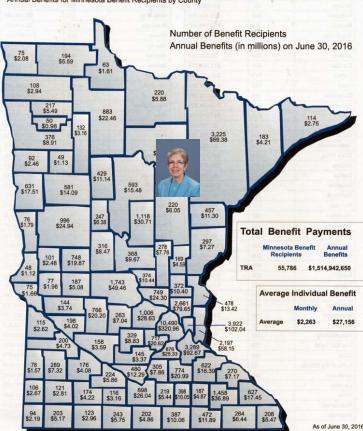

## **Teachers Retirement Association**

Annual Benefits for Minnesota Benefit Recipients by County

#### TRA's mission:

- > Retirement security for Minnesota teachers
- > Support state's education system by attracting and retaining teachers

| County            | No. of<br>Members | Annual Benefit |
|-------------------|-------------------|----------------|
| Aitkin            | 220               | \$6,048,774    |
| Anoka             | 2,661             | \$79,648,195   |
| Becker            | 581               | \$14,092,517   |
| Beltrami          | 883               | \$22,455,782   |
| Benton            | 374               | \$10,439,147   |
| Big Stone         | 75                | \$1,662,548    |
| Blue Earth        | 898               | \$26,043,737   |
| Brown             | 224               | \$5,858,960    |
| Carlton           | 457               | \$11,296,744   |
| Carver            | 717               | \$20,615,190   |
| Cass              | 593               | \$15,477,664   |
| Chippewa          | 198               | \$4,020,399    |
| Chisago           | 478               | \$13,424,823   |
| Clay              | 631               | \$17,510,100   |
| Clearwater        | 132               | \$3,160,263    |
| Cook              | 114               | \$2,753,191    |
| Cottonwood        | 174               | \$4,222,574    |
| Crow Wing         | 1,118             | \$30,713,603   |
| Dakota            | 3,289             | \$92,673,073   |
| Dodge             | 187               | \$4,869,458    |
| Douglas           | 748               | \$19,867,488   |
| Faribault         | 202               | \$4,863,086    |
| Fillmore          | 264               | \$6,438,229    |
| Freeborn          | 387               | \$10,058,503   |
| Goodhue           | 622               | \$16,390,684   |
| Grant             | 101               | \$2,481,598    |
| Hennepin          | 10,490            | \$320,960,961  |
| Houston           | 208               | \$5,469,813    |
| Hubbard           | 429               | \$11,143,142   |
| santi             | 372               | \$10,404,243   |
| tasca             | 843               | \$20,427,061   |
| Jackson           | 123               | \$2,955,964    |
| Kanabec           | 169               | \$4,586,962    |
| Kandiyohi         | 766               | \$20,204,886   |
| Kittson           | 75                | \$2,077,466    |
| Koochiching       | 220               | \$5,878,916    |
| Lac Qui Parle     | 115               | \$2,619,652    |
| Lake              | 183               | \$4,212,483    |
| Lake of the Woods | 63                | \$1,609,106    |
| Le Sueur          | 305               | \$7,860,209    |
| Lincoln           | 78                | \$1,566,767    |
| Lyon              | 289               | \$7,318,245    |
| Mahnomen          | 49                | \$1,129,740    |
| Marshall          | 108               | \$2,939,326    |